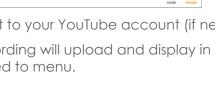

- 1. On the Info screen, click **Share**
- 2. Select YouTube to Share on and click Upload.

Stop sharing

Θ

My Account

Your Recording

Apr 6, 2017 This, 7 52 PM

00:07 930-774 223.6.8

Hide

# Share Recording Share on: 🔿 🔥 Google Drive 🛞 💶

- 3. Connect to your YouTube account (if needed).
- 4. The recording will upload and display in the Uploaded to menu.