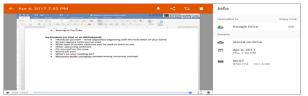

#### **Viewing Your Screencasts:**

- 1. Click the Screencastify logo 🗾 on the toolbar and click 💻 to open the menu.
- 2. Click Your Recordings to view your screencasts.
- 3. Click on the screencast you want to view. This will open the Info Screen with the:
  - a. Date & time of recordina
  - b. Where the recording was uploaded to
  - c. Shortcut to copy/share a link to your recording
  - d. Length of recording, size of recording screen, and file size

### Sharing with Google Drive:

- 1. On the Info screen, click **Share** to copy the link to the clipboard.
- 2. Press Ctrl+V to paste the link in an email or into your browser.

3. Click on the share logo again to open the recording in a new window.