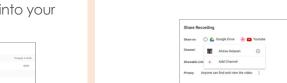

### Sharing with Google Drive:

- 1. On the Info screen, click **Share** to copy the link to the clipboard.
- 2. Press Ctrl+V to paste the link in an email or into your browser.

3. Click on the share logo again to open the recording in a new window.

- 1. On the Info screen, click **Share**
- 2. Select YouTube to Share on and click Upload.

Stop sharing

Θ

My Account

Your Recording

Apr 6, 2017 This, 7 52 PM

00:07 930-774 223.6.8

Hide

# Share Recording Share on: 🔿 🔥 Google Drive 🛞 💶

- 3. Connect to your YouTube account (if needed).
- 4. The recording will upload and display in the Uploaded to menu.