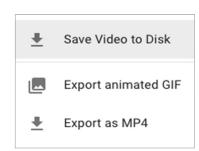

### Save Video to a Disk:

- 1. On the Info screen, click **Download**
- 2. Click Save Video to Disk. A .webm (web media) file will download.
- 3. Click on the downloaded file to open it in your web browser.

## Export Video (Premium Feature):

The premium (paid) version of Screencastify allows you to export your recordings to your device as an:

- Animated GIF (size options available)
- MP4 video.